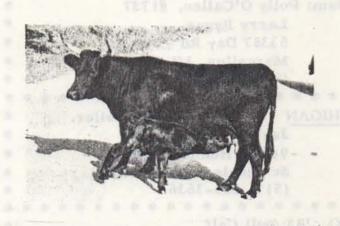

Last fall, "Gus" Young of Livermore reported that she had acquired two red Dexters from Gene Speas of Idaho - a bull and a cow. As of November, she had a herd of nine.

Sandi Thomas has moved to a new ranch in Fossil, OR and in November reported that her nine cows produced five heifers and four bull calves in 1983. Her red cow had a red heifer. "She's been real interesting...she's changed color three times already! She was a red chocolate at birth, turned a true dun (including the dark stripe on the back) by one month, then turned a true red a month later."

This summer we inseminated four of our cows with semen from the Johnson's Jamie O'Callen, and have replaced Kellogg with a new herd bull, Talisman Tyrone. Our smallest cow, Candy, produced a perfectly proportioned bull calf last October weighing 36 pounds at birth.